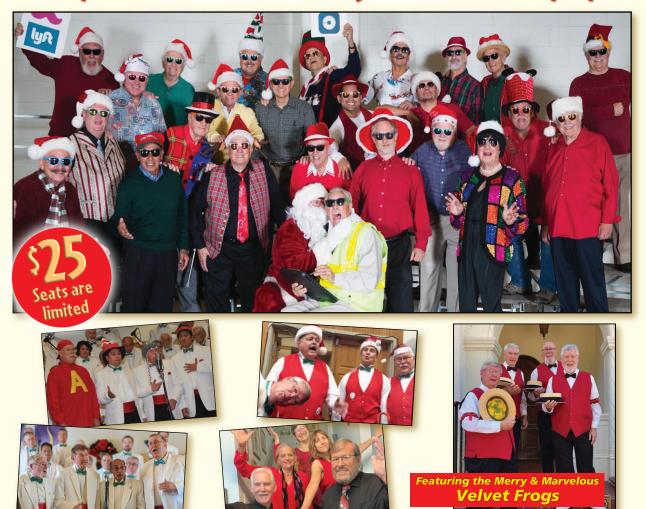

## A Joyful and Festive Indoor Concert Saturday, December 9 at 1:00pm and 7:00pm

Warmand Fuzzy Festive Fu

Come see the Orange Empire Chorus and quartets perform holiday favorites and entertaining tunes in our wacky style!

Warm and Fuzzy Festive Fun! A Joyful & Festive Indoor Concert Saturday, December 9 at 1:00pm and 7:00pm